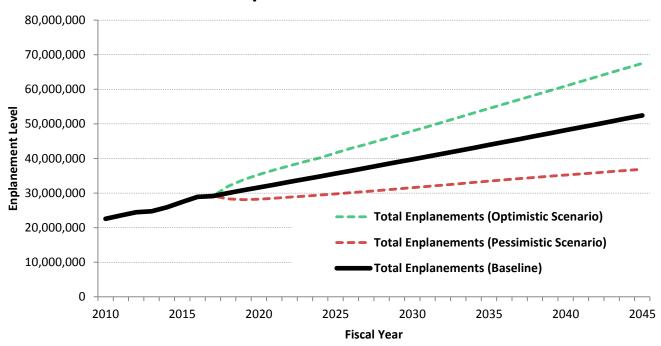

# **TAF Enplanements Scenarios**

#### **Optimistic and Pessimistic Forecast Scenarios**

The Terminal Area Forecast (TAF) has baseline forecasts of total enplanements and total airport operations by airport. In addition to the baseline forecast, FAA has produced an optimistic and pessimistic forecast scenario for these parameters for the 30 large hub airports and 31 medium hub airports in the 2016 TAF. The baseline, optimistic, and pessimistic forecasts are presented for 2017 to 2045. For more information see the write-up 2016 TAF: Optimistic and Pessimistic Forecast Scenarios for Large and Medium Hub Airports.

## **2016 TAF Enplanements Forecast Scenarios**

| Airport | Hub Size | Fiscal Year | Total Enplanements<br>(Baseline) | Total Enplanements (Optimistic Scenario) | Total Enplanements (Pessimistic Scenario) |
|---------|----------|-------------|----------------------------------|------------------------------------------|-------------------------------------------|
| JFK     | large    | 2010        | 22,570,216                       | 22,570,216                               | 22,570,216                                |
| JFK     | large    | 2011        | 23,547,870                       | 23,547,870                               | 23,547,870                                |
| JFK     | large    | 2012        | 24,465,544                       | 24,465,544                               | 24,465,544                                |
| JFK     | large    | 2013        | 24,738,520                       | 24,738,520                               | 24,738,520                                |
| JFK     | large    | 2014        | 25,900,688                       | 25,900,688                               | 25,900,688                                |
| JFK     | large    | 2015        | 27,405,588                       | 27,405,588                               | 27,405,588                                |
| JFK     | large    | 2016        | 28,900,640                       | 28,900,640                               | 28,900,640                                |
| JFK     | large    | 2017        | 29,148,980                       | 29,148,980                               | 29,148,980                                |
| JFK     | large    | 2018        | 30,000,372                       | 31,972,636                               | 28,327,898                                |
| JFK     | large    | 2019        | 30,823,492                       | 33,863,476                               | 28,106,678                                |
| JFK     | large    | 2020        | 31,629,694                       | 35,339,180                               | 28,215,642                                |
| JFK     | large    | 2021        | 32,431,836                       | 36,692,280                               | 28,499,998                                |
| JFK     | large    | 2022        | 33,235,220                       | 37,896,376                               | 28,832,406                                |
| JFK     | large    | 2023        | 34,040,876                       | 39,084,088                               | 29,123,760                                |
| JFK     | large    | 2024        | 34,835,456                       | 40,222,388                               | 29,410,962                                |
| JFK     | large    | 2025        | 35,634,832                       | 41,574,120                               | 29,744,618                                |
| JFK     | large    | 2026        | 36,453,644                       | 42,957,328                               | 30,108,870                                |
| JFK     | large    | 2027        | 37,272,456                       | 44,108,700                               | 30,459,614                                |
| JFK     | large    | 2028        | 38,090,280                       | 45,384,192                               | 30,819,354                                |
| JFK     | large    | 2029        | 38,918,512                       | 46,660,824                               | 31,199,580                                |
| JFK     | large    | 2030        | 39,743,760                       | 47,941,976                               | 31,575,430                                |
| JFK     | large    | 2031        | 40,568,092                       | 49,201,128                               | 31,943,486                                |
| JFK     | large    | 2032        | 41,397,764                       | 50,511,588                               | 32,310,180                                |
| JFK     | large    | 2033        | 42,229,004                       | 51,828,064                               | 32,680,068                                |
| JFK     | large    | 2034        | 43,068,152                       | 53,142,668                               | 33,064,834                                |
| JFK     | large    | 2035        | 43,918,904                       | 54,456,000                               | 33,460,484                                |
| JFK     | large    | 2036        | 44,770,812                       | 55,764,796                               | 33,837,324                                |
| JFK     | large    | 2037        | 45,616,208                       | 57,057,004                               | 34,189,884                                |
| JFK     | large    | 2038        | 46,466,240                       | 58,352,376                               | 34,534,804                                |
| JFK     | large    | 2039        | 47,319,992                       | 59,641,856                               | 34,872,980                                |
| JFK     | large    | 2040        | 48,173,028                       | 60,945,008                               | 35,205,836                                |
| JFK     | large    | 2041        | 49,023,420                       | 62,254,068                               | 35,538,944                                |
| JFK     | large    | 2042        | 49,873,904                       | 63,559,548                               | 35,872,908                                |
| JFK     | large    | 2043        | 50,730,552                       | 64,886,384                               | 36,210,804                                |
| JFK     | large    | 2044        | 51,595,760                       | 66,195,016                               | 36,548,132                                |
| JFK     | large    | 2045        | 52,463,472                       | 67,483,648                               | 36,877,836                                |