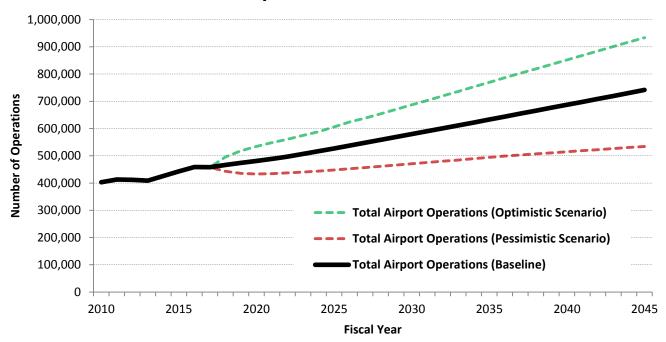

## **TAF Operations Scenarios**

#### **Optimistic and Pessimistic Forecast Scenarios**

The Terminal Area Forecast (TAF) has baseline forecasts of total enplanements and total airport operations by airport. In addition to the baseline forecast, FAA has produced an optimistic and pessimistic forecast scenario for these parameters for the 30 large hub airports and 31 medium hub airports in the 2016 TAF. The baseline, optimistic, and pessimistic forecasts are presented for 2017 to 2045. For more information see the write-up 2016 TAF: Optimistic and Pessimistic Forecast Scenarios for Large and Medium Hub Airports.

## **2016 TAF Operations Forecast Scenarios**

| Airport | Hub Size | Fiscal Year | Total Airport<br>Operations (Baseline) | Total Airport Operations (Optimistic Scenario) | Total Airport<br>Operations<br>(Pessimistic Scenario) |
|---------|----------|-------------|----------------------------------------|------------------------------------------------|-------------------------------------------------------|
| JFK     | large    | 2010        | 403,094                                | 403,094                                        | 403,094                                               |
| JFK     | large    | 2011        | 413,080                                | 413,080                                        | 413,080                                               |
| JFK     | large    | 2012        | 411,873                                | 411,873                                        | 411,873                                               |
| JFK     | large    | 2013        | 408,759                                | 408,759                                        | 408,759                                               |
| JFK     | large    | 2014        | 425,620                                | 425,620                                        | 425,620                                               |
| JFK     | large    | 2015        | 442,630                                | 442,630                                        | 442,630                                               |
| JFK     | large    | 2016        | 458,830                                | 458,830                                        | 458,830                                               |
| JFK     | large    | 2017        | 457,874                                | 457,874                                        | 457,874                                               |
| JFK     | large    | 2018        | 466,436                                | 495,447                                        | 443,217                                               |
| JFK     | large    | 2019        | 473,997                                | 518,409                                        | 435,538                                               |
| JFK     | large    | 2020        | 481,242                                | 534,110                                        | 433,411                                               |
| JFK     | large    | 2021        | 488,613                                | 548,079                                        | 434,463                                               |
| JFK     | large    | 2022        | 496,947                                | 560,532                                        | 437,139                                               |
| JFK     | large    | 2023        | 506,776                                | 574,460                                        | 440,258                                               |
| JFK     | large    | 2024        | 516,868                                | 588,077                                        | 443,618                                               |
| JFK     | large    | 2025        | 527,044                                | 605,652                                        | 447,820                                               |
| JFK     | large    | 2026        | 537,561                                | 623,849                                        | 452,530                                               |
| JFK     | large    | 2027        | 548,054                                | 637,842                                        | 456,937                                               |
| JFK     | large    | 2028        | 558,506                                | 654,072                                        | 461,464                                               |
| JFK     | large    | 2029        | 569,129                                | 670,316                                        | 466,309                                               |
| JFK     | large    | 2030        | 579,677                                | 686,626                                        | 471,030                                               |
| JFK     | large    | 2031        | 590,197                                | 702,545                                        | 475,600                                               |
| JFK     | large    | 2032        | 600,788                                | 719,431                                        | 479,998                                               |
| JFK     | large    | 2033        | 611,379                                | 736,313                                        | 484,534                                               |
| JFK     | large    | 2034        | 622,090                                | 753,129                                        | 489,294                                               |
| JFK     | large    | 2035        | 632,990                                | 769,897                                        | 494,235                                               |
| JFK     | large    | 2036        | 643,891                                | 786,557                                        | 498,838                                               |
| JFK     | large    | 2037        | 654,645                                | 802,892                                        | 502,961                                               |
| JFK     | large    | 2038        | 665,463                                | 819,228                                        | 506,996                                               |
| JFK     | large    | 2039        | 676,316                                | 835,398                                        | 510,913                                               |
| JFK     | large    | 2040        | 687,149                                | 851,784                                        | 514,759                                               |
| JFK     | large    | 2041        | 697,923                                | 868,256                                        | 518,634                                               |
| JFK     | large    | 2042        | 708,692                                | 884,627                                        | 522,521                                               |
| JFK     | large    | 2043        | 719,553                                | 901,330                                        | 526,503                                               |
| JFK     | large    | 2044        | 730,545                                | 917,640                                        | 530,483                                               |
| JFK     | large    | 2045        | 741,573                                | 933,553                                        | 534,337                                               |